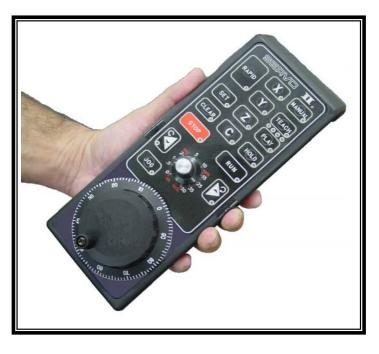

## Easier setups with a Manual Pulse Generator Pendant for your IMPACT CNC Mini-Mill

- Provides the convenience of a handwheel for precise positioning of each axis for machine setups
- Uses Jog Mode and the Selector Knob
- Three increment settings: 0.0005" 0.001" 0.002"
- Positive "click" control
- Jog axis incrementally or continuously
- Field upgrade requires new EPROMs on motor driver boards